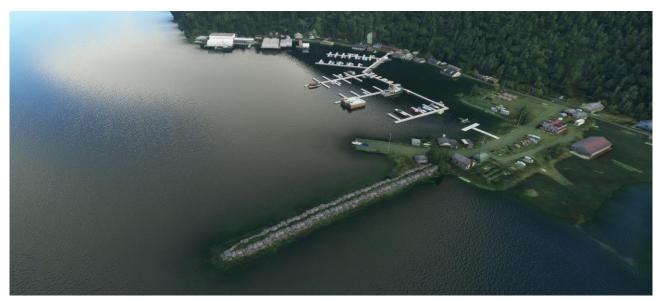

## Pelican – PEC

Pelican is a city in the Chichagof Island, Alaska, it is situated a few nm to the SSE of Cross Sound, in the Lisianski Inlet.

As of 2010 population is 88.

The local dock offers 1 small GA dock place. The exit is shallow and narrow, caution is to be used when exiting through the passage. Taxiing with lowered gear is a good idea.

Extra caution is required when operating under low light conditions as the breakwater is not lighted, be careful when maneuvering in and out.

The clearing to the N of the docking place can be used for amphibious ops and for a quick turn-around.