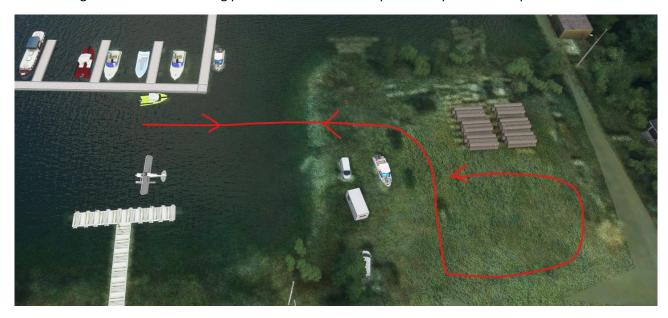

Extra caution is required when operating under low light conditions as the breakwater is not lighted, be careful when maneuvering in and out.

The clearing to the N of the docking place can be used for amphibious ops and for a quick turn-around.