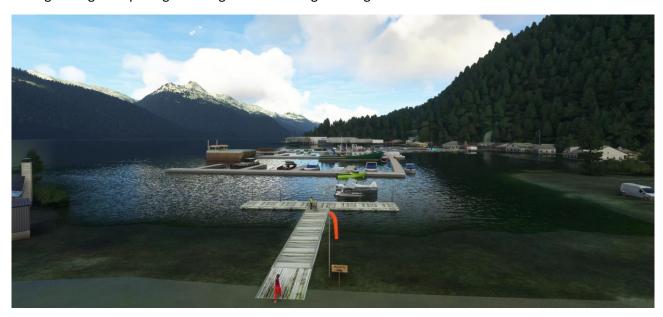

## Pelican – PEC

Pelican is a city in the Chichagof Island, Alaska, it is situated a few nm to the SSE of Cross Sound, in the Lisianski Inlet.

As of 2010 population is 88.

The local dock offers 1 small GA dock place. The exit is shallow and narrow, caution is to be used when exiting through the passage. Taxiing with lowered gear is a good idea.

Extra caution is required when operating under low light conditions as the breakwater is not lighted, be careful when maneuvering in and out.

The clearing to the N of the docking place can be used for amphibious ops and for a quick turn-around.